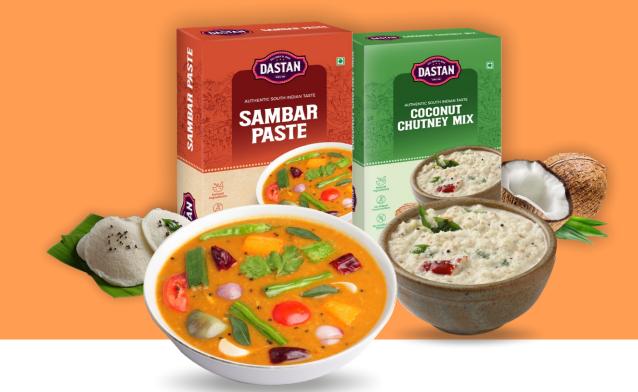

#### • **DAL MAKHANI** 1 kg makes 2\* kg base gravy

- SAMBAR PASTE 1 kg makes 10\* ltr. Sambar
- **COCONUT CHUTNEY MIX** 1 kg makes 4\* kg Chutney
- TOMATO COCONUT CHUTNEY MIX 1 kg makes 4\* kg Chutney