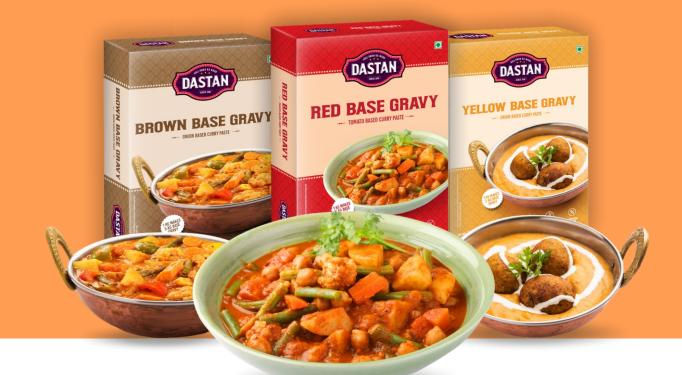

### LET'S TAKE A VOYAGE OF AUTHENTIC INDIAN CUISINE - RELISH THE TASTE OF INDIA

- BROWN BASE GRAVY 1 kg makes 5\* kg base gravy
- **MAKHANI BASE GRAVY** 1 kg makes 5\* kg base gravy
- **RED BASE GRAVY** 1 kg makes 5\* kg base gravy

## BASE GRAVY PASTE

- YELLOW BASE GRAVY 1 kg makes 5\* kg base gravy
- WHITE BASE GRAVY 1 kg makes 5\* kg base gravy
- O **BIRYANI PASTE** 1 kg makes 5\* kg base gravy
- O **CHOP MASALA** Available in 1 kg

# PREMIUM BASE GRAVY

- PREMIUM RED BASE GRAVY 1 kg makes 2\* kg base gravy
- HYDERABADI SALAN BASE GRAVY
  1 kg makes 2\* kg base gravy