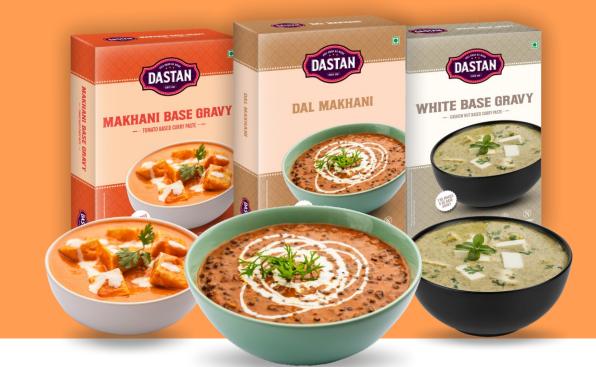

# PREMIUM BASE GRAVY

- PREMIUM RED BASE GRAVY 1 kg makes 2\* kg base gravy
- HYDERABADI SALAN BASE GRAVY
  1 kg makes 2\* kg base gravy

#### • **DAL MAKHANI** 1 kg makes 2\* kg base gravy

- SAMBAR PASTE 1 kg makes 10\* ltr. Sambar
- **COCONUT CHUTNEY MIX** 1 kg makes 4\* kg Chutney
- TOMATO COCONUT CHUTNEY MIX 1 kg makes 4\* kg Chutney